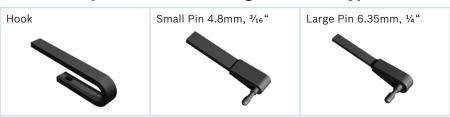

rubber creates consistent pressure points for equal force distribution across the blade.
- Graphite coated natural rubber for enhanced wiping performance in all driving conditions.

## 3 Market Focused

- ► 100% coverage of the hybrid OE market with only 12 part numbers
- ▶ Quick and easy installation

#### **Insight Wiper Blades**

| Length | MKT # | VIO%  |
|--------|-------|-------|
| 13     | 4913  | 1.2%  |
| 15     | 4915  | 0.9%  |
| 16     | 4916  | 5.1%  |
| 17     | 4917  | 2.8%  |
| 18     | 4918  | 9.2%  |
| 19     | 4919  | 4.5%  |
| 20     | 4920  | 9.5%  |
| 21     | 4921  | 3.5%  |
| 22     | 4922  | 18.3% |
| 24     | 4924  | 7.9%  |
| 26     | 4926  | 10.9% |
| 28     | 4928  | 2.1%  |
|        | Total | 76%   |

#### Includes adaptors for the following connection types