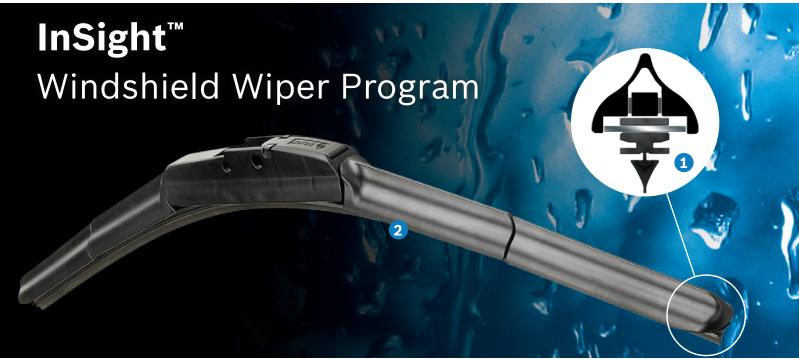

This innovative hybrid blade has a streamlined design that utilizes patented single beam technology to help provide a replacement for your vehicle's original equipment, hybrid windshield wiper blade.

# 1 Innovative Hybrid Technology

- Precision contoured tension spring improves windshield contact for reliable performance.
- Reduced contact gaps on curved windshields for consistent wiping performance.
- Enclosed hybrid construction prevents less snow and ice buildup for increased durability.

## Quality Wiping Edge

- ► Integrated beam technology with floating rubber creates consistent pressure points for equal force distribution across the blade.
- Graphite coated natural rubber for enhanced wiping performance in all driving conditions.